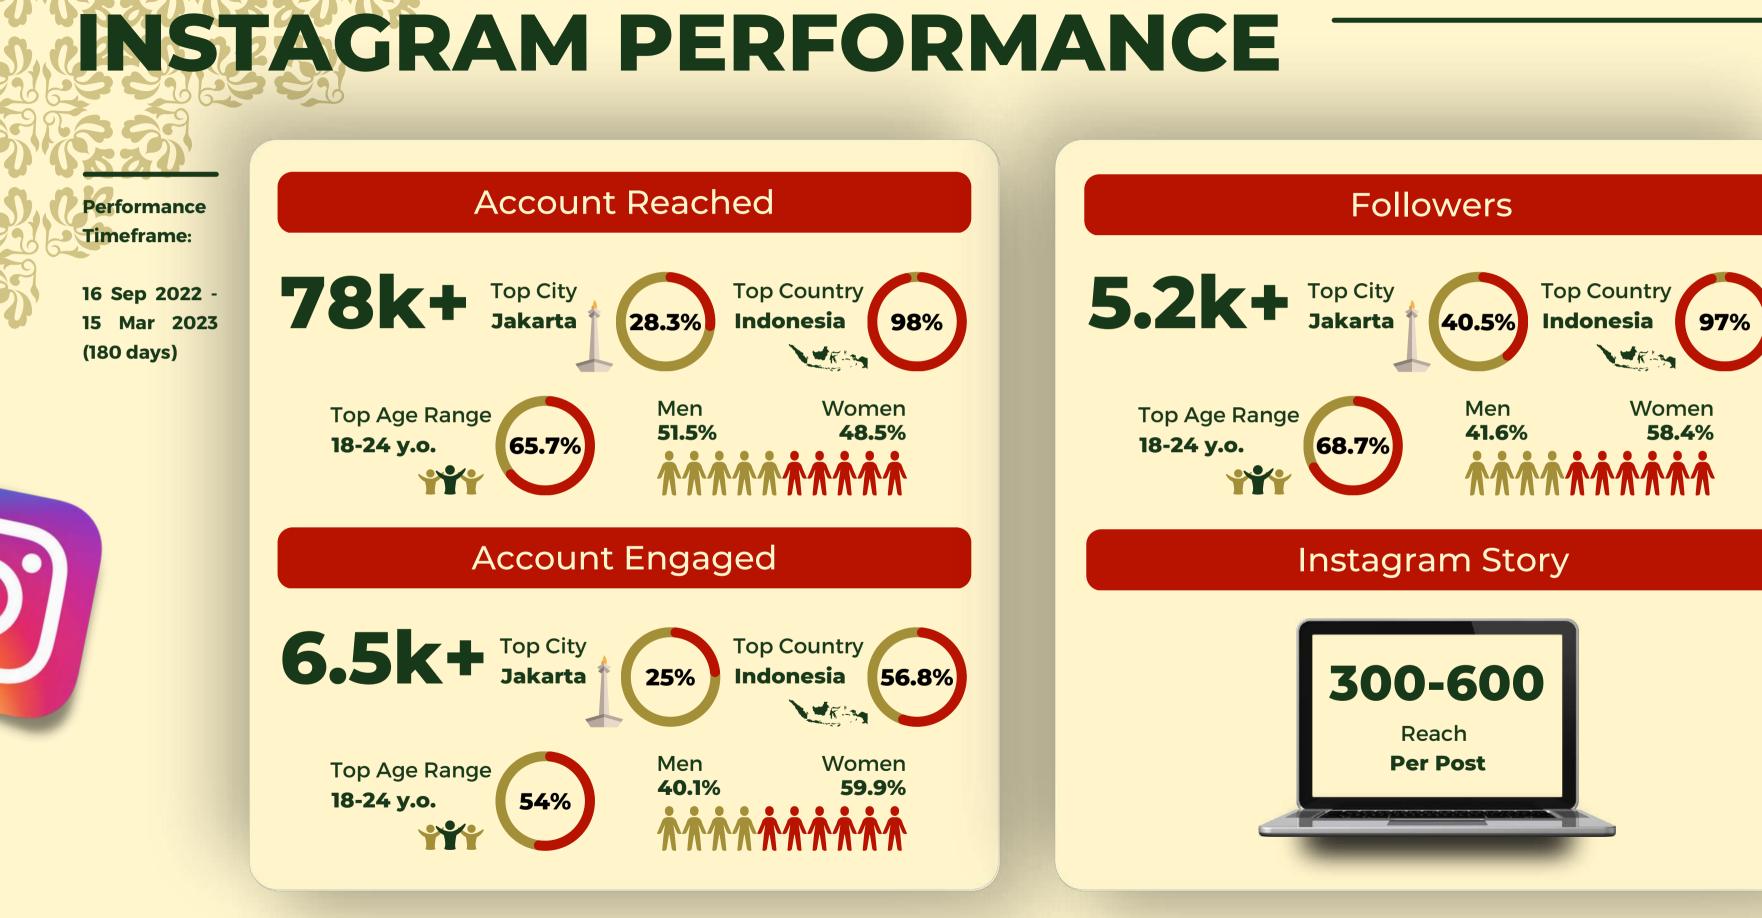

#### **Increase Your Exposure**

Introduce your community to our highly-motivated and enthusiastic audeince through our social media and various external events.